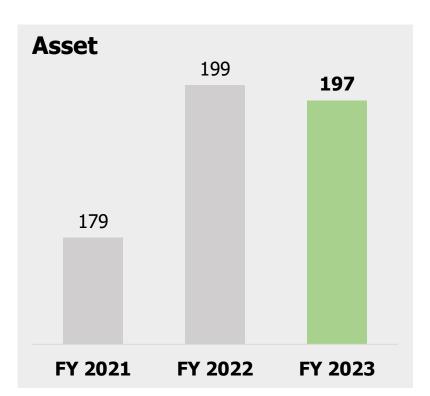

Giwang Citra Laut (GCL), and will be marketed starting in the **second quarter of 2024**.

- I PT ASIA SEJAHTERA MINA TBK PROFILE
- II BUSINESS POTENTIAL & PLAN
- III OPERATIONAL & FINANCIAL PEFORMANCE



## A SOLID OPERATIONAL PERFORMANCE



## **Sales Segmentation Based on Country**



# **Sales Segmentation Based on Type of Seaweed**





Notes: Operational Performance of 2023

# FINANCIAL PERFORMANCE (1/3)









|                     | FY 2021 | FY 2022 | FY 2023 |
|---------------------|---------|---------|---------|
| Gross Profit Margin | 8,45%   | 7,17%   | 8,01%   |
| Net Profit Margin   | 1,86%   | (0,36%) | 0,00%   |
| Return On Asset     | 0,94%   | (0,97%) | 0,01%   |
| Return On Equity    | 1,55%   | (1,80%) | 0,02%   |



# FINANCIAL PERFORMANCE (2/3)



In IDR Billion







|                | *FY 2021 | *FY 2022 | *FY 2023 |
|----------------|----------|----------|----------|
| Cash Ratio     | 13,82%   | 31,93%   | 8,31%    |
| Quick Ratio    | 99,17%   | 102,79%  | 71,03%   |
| Debt to Asset  | 0,39x    | 0,46x    | 0,46x    |
| Debt to Equity | 0,65x    | 0,86x    | 0,84x    |

# FINANCIAL PERFORMANCE (3/3)









# **THANK YOU**

## CONTACT US

Website: www.asiamina.com

Email: admin@asiamina.com

Phone : +622121192523