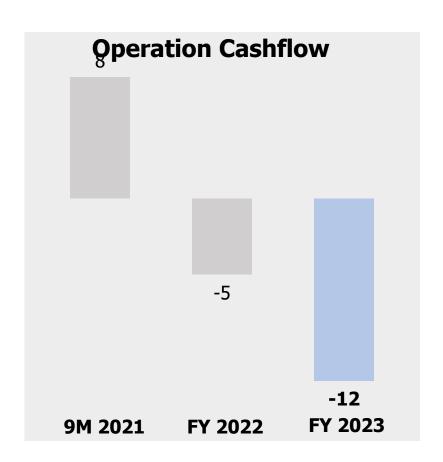

Operational Performance of 2023

# FINANCIAL PERFORMANCE (1/3)









|                     | FY 2021 | FY 2022 | FY 2023 |
|---------------------|---------|---------|---------|
| Gross Profit Margin | 8,45%   | 7,17%   | 8,01%   |
| Net Profit Margin   | 1,86%   | (0,36%) | 0,00%   |
| Return On Asset     | 0,94%   | (0,97%) | 0,01%   |
| Return On Equity    | 1,55%   | (1,80%) | 0,02%   |



# FINANCIAL PERFORMANCE (2/3)



In IDR Billion







|                | *FY 2021 | *FY 2022 | *FY 2023 |
|----------------|----------|----------|----------|
| Cash Ratio     | 13,82%   | 31,93%   | 8,31%    |
| Quick Ratio    | 99,17%   | 102,79%  | 71,03%   |
| Debt to Asset  | 0,39x    | 0,46x    | 0,46x    |
| Debt to Equity | 0,65x    | 0,86x    | 0,84x    |

# FINANCIAL PERFORMANCE (3/3)









# **THANK YOU**

## CONTACT US

Website: www.asiamina.com

Email: admin@asiamina.com

Phone : +622121192523