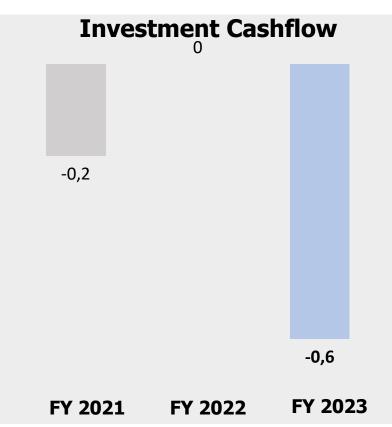

erational Performance of 2023

# FINANCIAL PERFORMANCE (1/3)









|                     | FY 2021 | FY 2022 | FY 2023 |
|---------------------|---------|---------|---------|
| Gross Profit Margin | 8,45%   | 7,17%   | 8,01%   |
| Net Profit Margin   | 1,86%   | (0,36%) | 0,00%   |
| Return On Asset     | 0,94%   | (0,97%) | 0,01%   |
| Return On Equity    | 1,55%   | (1,80%) | 0,02%   |



# FINANCIAL PERFORMANCE (2/3)



In IDR Billion







|                | *FY 2021 | *FY 2022 | *FY 2023 |
|----------------|----------|----------|----------|
| Cash Ratio     | 13,82%   | 31,93%   | 8,31%    |
| Quick Ratio    | 99,17%   | 102,79%  | 71,03%   |
| Debt to Asset  | 0,39x    | 0,46x    | 0,46x    |
| Debt to Equity | 0,65x    | 0,86x    | 0,84x    |

# FINANCIAL PERFORMANCE (3/3)









# **THANK YOU**

## CONTACT US

Website: www.asiamina.com

Email: admin@asiamina.com

Phone : +622121192523