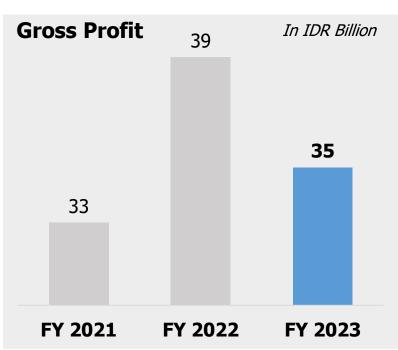

the Company acquired **99.99% ownership of PT Giwang Citra Laut**, a seaweed processing company based in Takalar, South Sulawesi, for a total share investment of **IDR24.99 billion**.

**Semi Refined Carrageenan (SRC)** is a seaweed-based product that is in the form of flour and is used in the food and pharmaceutical industries. It will produced by the Company's subsidiary, PT Giwang Citra Laut (GCL), and will be marketed starting in the **second quarter of 2024**.

- I PT ASIA SEJAHTERA MINA TBK PROFILE
- II BUSINESS POTENTIAL & PLAN
- III OPERATIONAL & FINANCIAL PEFORMANCE



## A SOLID OPERATIONAL PERFORMANCE



## **Sales Segmentation Based on Country**



# **Sales Segmentation Based on Type of Seaweed**





Notes: Operational Performance of 2023

# FINANCIAL PERFORMANCE (1/3)









|                     | FY 2021 | FY 2022 | FY 2023 |
|---------------------|---------|---------|---------|
| Gross Profit Margin | 8,45%   | 7,17%   | 8,01%   |
| Net Profit Margin   | 1,86%   | (0,36%) | 0,00%   |
| Return On Asset     | 0,94%   | (0,97%) | 0,01%   |
| Return On Equity    | 1,55%   | (1,80%) | 0,02%   |



# FINANCIAL PERFORMANCE (2/3)



In IDR Billion







|                | *FY 2021 | *FY 2022 | *FY 2023 |
|----------------|----------|----------|----------|
| Cash Ratio     | 13,82%   | 31,93%   | 8,31%    |
| Quick Ratio    | 99,17%   | 102,79%  | 71,03%   |
| Debt to Asset  | 0,39x    | 0,46x    | 0,46x    |
| Debt to Equity | 0,65x    | 0,86x    | 0,84x    |

# FINANCIAL PERFORMANCE (3/3)









# **THANK YOU**

## CONTACT US

Website: www.asiamina.com

Ema