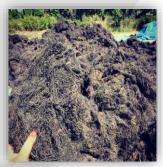

#### **Dried Eucheuma Cottonii Seaweed**

Eucheuma Cottonii is a type of seaweed that can produce Kappa carrageenan. The uses of carrageenan are as a thickener and stabilizer in ice cream, as a capsule coating in medicines, as an adhesive, as a filter in processed meat, and it is also used in animal feed products and to give texture to drinks such as milk and beer. Sales of this type of seaweed **reached 81% of total sales in 2023.** 