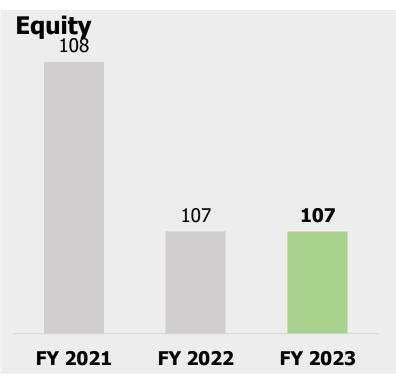

# FINANCIAL PERFORMANCE (3/3)

# FINANCIAL PERFORMANCE (2/3)

In IDR Billion

|                | *FY 2021 | *FY 2022 | *FY 2023 |
|----------------|----------|----------|----------|
| Cash Ratio     | 13,82%   | 31,93%   | 8,31%    |
| Quick Ratio    | 99,17%   | 102,79%  | 71,03%   |
| Debt to Asset  | 0,39x    | 0,46x    | 0,46x    |
| Debt to Equity | 0,65x    | 0,86x    | 0,84x    |