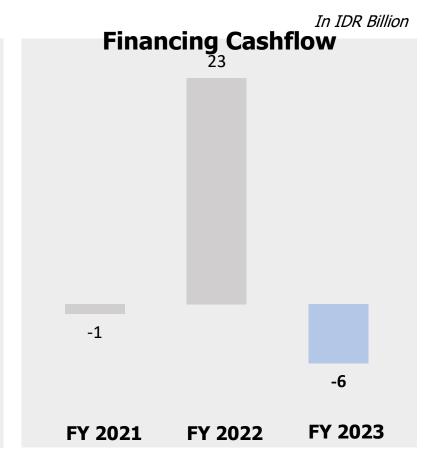

ational Performance of 2023

# FINANCIAL PERFORMANCE (1/3)









|                     | FY 2021 | FY 2022 | FY 2023 |
|---------------------|---------|---------|---------|
| Gross Profit Margin | 8,45%   | 7,17%   | 8,01%   |
| Net Profit Margin   | 1,86%   | (0,36%) | 0,00%   |
| Return On Asset     | 0,94%   | (0,97%) | 0,01%   |
| Return On Equity    | 1,55%   | (1,80%) | 0,02%   |



# FINANCIAL PERFORMANCE (2/3)



In IDR Billion







|                | *FY 2021 | *FY 2022 | *FY 2023 |
|----------------|----------|----------|----------|
| Cash Ratio     | 13,82%   | 31,93%   | 8,31%    |
| Quick Ratio    | 99,17%   | 102,79%  | 71,03%   |
| Debt to Asset  | 0,39x    | 0,46x    | 0,46x    |
| Debt to Equity | 0,65x    | 0,86x    | 0,84x    |

# FINANCIAL PERFORMANCE (3/3)









# **THANK YOU**

## CONTACT US

Website: www.asiamina.com

Email: admin@asiamina.com

Phone : +622121192523