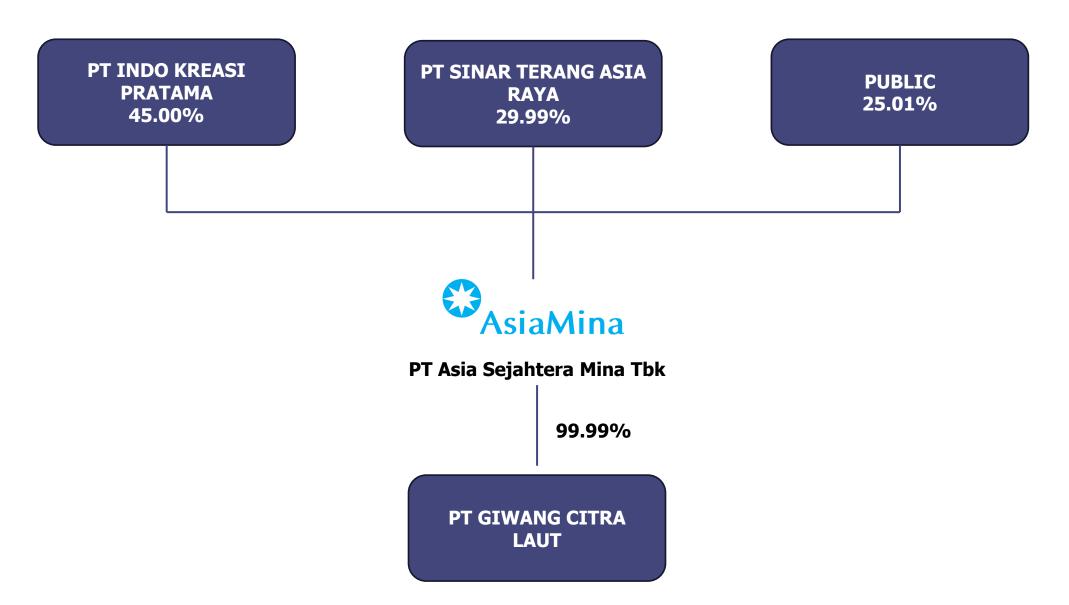

developing environmentally friendly materials from seaweed;
- 6. Dedicated to developing energy derived from natural resources.

2008

The Company was established on **August 27, 2008**. It is one of the largest seaweed suppliers in Indonesia that exports dried Eucheuma Cottoni, Echeuma Spinosium, and Gracilaria sp seaweed to countries in **Asia, Europe, and South America**.

2019

The Company conducted an Initial Public Offering (IPO) with the ticker code "**AGAR**" on November 26, 2019, issuing 250,000,000 new shares at an offering price of IDR110 per share and was **fully subscribed**.

2022

The Company acquired **99.99% ownership of PT Giwang Citra Laut**, a seaweed processing company based in Takalar, with a share investment value of **IDR24.99 billion**.

## OWNERSHIP STRUCTURE







# MANAGEMENT PROFILE



## PT ASIA SEJAHTERA MINA TBK PRODUCT



The Company's main business is Seaweed Export. The types of seaweed produced include

#### **Dried Eucheuma Cottonii Seaweed**



Eucheuma Cottonii is a type of seaweed that can produce Kappa carrageenan. The uses of carrageenan are as a thickener and stabilizer in ice cream, as a capsule coating in medicines, as an adhesive, as a filter in processed meat, and it is also used in animal feed products and to give texture to drinks such as milk and beer. Sales of this type of seaweed **reached 81% of total sales in 2023.** 

### **Dried Gracilaria Seaweed**



Gracilaria sp. is a type of red algae that can be used in the manufacture of agaragar and also plays a role in the pharmaceutical industry and is used as a medium for