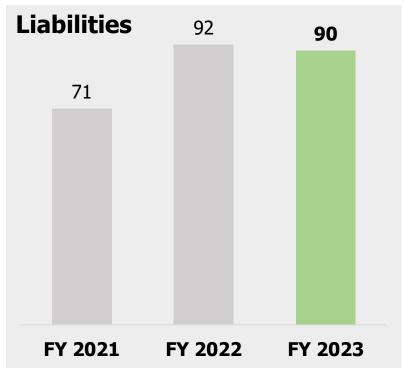

# FINANCIAL PERFORMANCE (3/3)

# FINANCIAL PERFORMANCE (2/3)

In IDR Billion

|                | *FY 2021 | *FY 2022 | *FY 2023 |
|----------------|----------|----------|----------|
| Cash Ratio     | 13,82%   | 31,93%   | 8,31%    |
| Quick Ratio    | 99,17%   | 102,79%  | 71,03%   |
| Debt to Asset  | 0,39x    | 0,46x    | 0,46x    |
| Debt to Equity | 0,65x    | 0,86x    | 0,84x    |