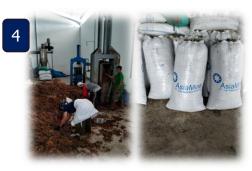

## PRODUCTION PROCESS FLOW

#### **Acceptance and Sorting**

Seaweed that has been weighed, accepted and prepared for sorting to check the water content and quality of the seaweed. If the water content is **35%** - **38%**, the seaweed will be directly packed and stored. If the water content is **40%** - **60%**, the seaweed will be dried again until the water content reaches **38%**.

#### **Packaging & Labeling**

Seaweed that has reached the desired water content will be packaged and labeled according to the Purchase Order.

#### Storage

After going through the packaging and labeling process, the seaweed will be stored in the Company's certified warehouse.

#### Weighing I

Seaweed that has just been received from the supplier will first undergo a first stage weighing to determine the initial weight.

#### **Drying / Spreading**

Seaweed with a water content of **40% - 45%** will be dried again until the water content reaches **38%**.

#### **Weighing II**

Seaweed that has been received and sorted will undergo a second stage weighing to determine the final weight.

#### **Export Process**

Seaweed that is ready for export will be exported to the destination country according to the Purchase Order.