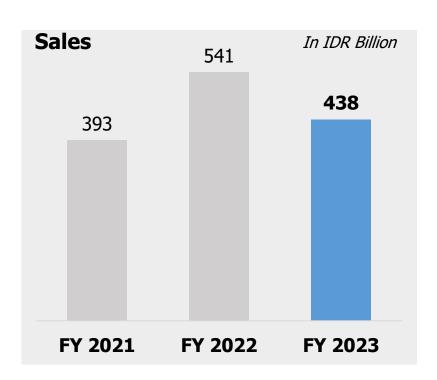

2, the Company acquired **99.99% ownership of PT Giwang Citra Laut**, a seaweed processing company based in Takalar, South Sulawesi, for a total share investment of **IDR24.99 billion**.

**Semi Refined Carrageenan (SRC)** is a seaweed-based product that is in the form of flour and is used in the food and pharmaceutical industries. It will produced by the Company's subsidiary, PT Giwang Citra Laut (GCL), and will be marketed starting in the **second quarter of 2024**.

- I PT ASIA SEJAHTERA MINA TBK PROFILE
- II BUSINESS POTENTIAL & PLAN
- III OPERATIONAL & FINANCIAL PEFORMANCE



## A SOLID OPERATIONAL PERFORMANCE



## **Sales Segmentation Based on Country**



# **Sales Segmentation Based on Type of Seaweed**





Notes: Operational Performance of 2023

# FINANCIAL PERFORMANCE (1/3)









|                     | FY 2021 | FY 2022 | FY 2023 |
|---------------------|---------|---------|---------|
| Gross Profit Margin | 8,45%   | 7,17%   | 8,01%   |
| Net Profit Margin   | 1,86%   | (0,36%) | 0,00%   |
| Return On Asset     | 0,94%   | (0,97%) | 0,01%   |
| Return On Equity    | 1,55%   | (1,80%) | 0,02%   |



# FINANCIAL PERFORMANCE (2/3)



In IDR Billion







|                | *FY 2021 | *FY 2022 | *FY 2023 |
|----------------|----------|----------|----------|
| Cash Ratio     | 13,82%   | 31,93%   | 8,31%    |
| Quick Ratio    | 99,17%   | 102,79%  | 71,03%   |
| Debt to Asset  | 0,39x    | 0,46x    | 0,46x    |
| Debt to Equity | 0,65x    | 0,86x    | 0,84x    |

# FINANCIAL PERFORMANCE (3/3)









# **THANK YOU**

## CONTACT US

Website: www.asiamina.com

E