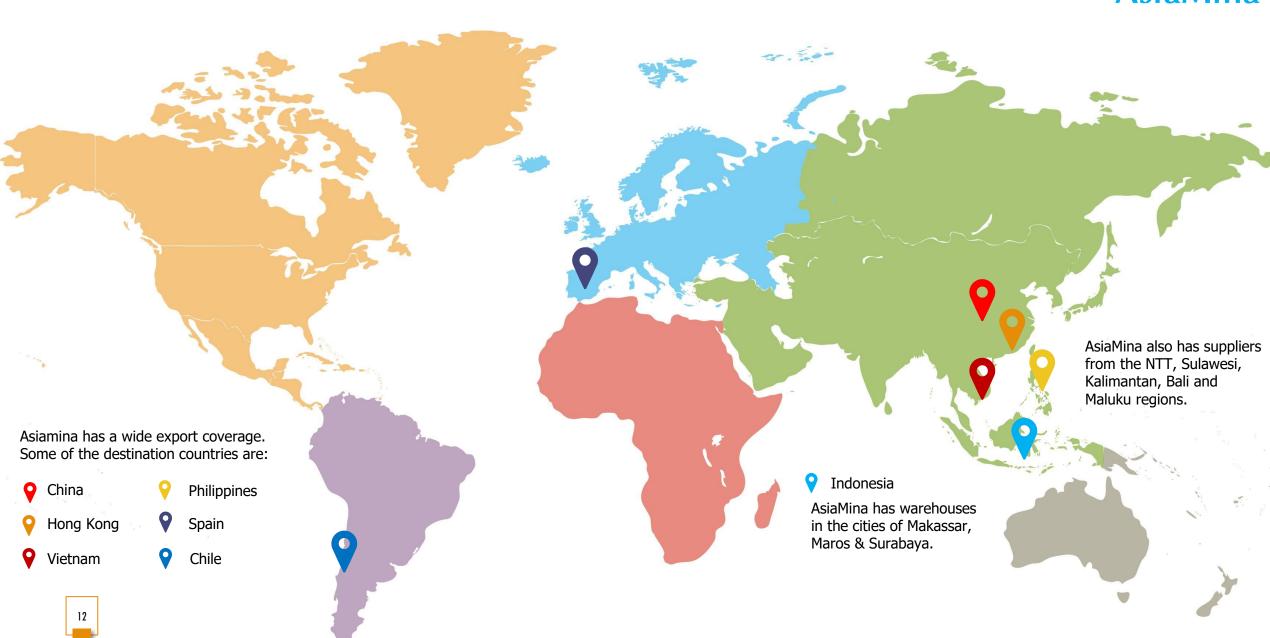

## WIDE EXPORT COVERAGE

2008

The Company was established on **August 27, 2008**. It is one of the largest seaweed suppliers in Indonesia that exports dried Eucheuma Cottoni, Echeuma Spinosium, and Gracilaria sp seaweed to countries in **Asia, Europe, and South America**.