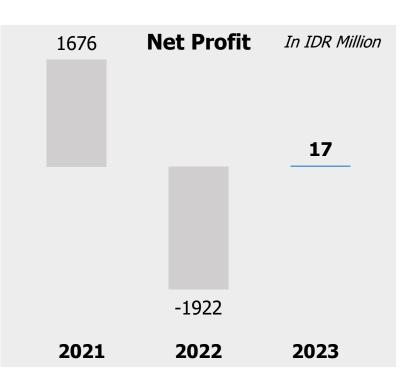

he Company acquired **99.99% ownership of PT Giwang Citra Laut**, a seaweed processing company based in Takalar, South Sulawesi, for a total share investment of **IDR24.99 billion**.

**Semi Refined Carrageenan (SRC)** is a seaweed-based product that is in the form of flour and is used in the food and pharmaceutical industries. It will produced by the Company's subsidiary, PT Giwang Citra Laut (GCL), and will be marketed starting in the **second quarter of 2024**.

- I PT ASIA SEJAHTERA MINA TBK PROFILE
- II BUSINESS POTENTIAL & PLAN
- III OPERATIONAL & FINANCIAL PEFORMANCE



## A SOLID OPERATIONAL PERFORMANCE



## **Sales Segmentation Based on Country**



# **Sales Segmentation Based on Type of Seaweed**





Notes: Operational Performance of 2023

# FINANCIAL PERFORMANCE (1/3)









|                     | FY 2021 | FY 2022 | FY 2023 |
|---------------------|---------|---------|---------|
| Gross Profit Margin | 8,45%   | 7,17%   | 8,01%   |
| Net Profit Margin   | 1,86%   | (0,36%) | 0,00%   |
| Return On Asset     | 0,94%   | (0,97%) | 0,01%   |
| Return On Equity    | 1,55%   | (1,80%) | 0,02%   |



# FINANCIAL PERFORMANCE (2/3)



In IDR Billion







|                | *FY 2021 | *FY 2022 | *FY 2023 |
|----------------|----------|----------|----------|
| Cash Ratio     | 13,82%   | 31,93%   | 8,31%    |
| Quick Ratio    | 99,17%   | 102,79%  | 71,03%   |
| Debt to Asset  | 0,39x    | 0,46x    | 0,46x    |
| Debt to Equity | 0,65x    | 0,86x    | 0,84x    |

# FINANCIAL PERFORMANCE (3/3)









# **THANK YOU**

## CONTACT US

Website: www.asiamina.com

Email