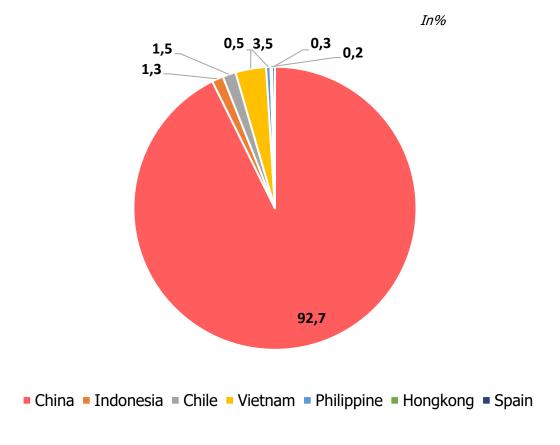

Company in order to obtain added value for exports and support the downstream program of the Indonesian Government"







In 2022, the Company acquired **99.99% ownership of PT Giwang Citra Laut**, a seaweed processing company based in Takalar, South Sulawesi, for a total share investment of **IDR24.99 billion**.

**Semi Refined Carrageenan (SRC)** is a seaweed-based product that is in the form of flour and is used in the food and pharmaceutical industries. It will produced by the Company's subsidiary, PT Giwang Citra Laut (GCL), and will be marketed starting in the **second quarter of 2024**.

- I PT ASIA SEJAHTERA MINA TBK PROFILE
- II BUSINESS POTENTIAL & PLAN
- III OPERATIONAL & FINANCIAL PEFORMANCE



## A SOLID OPERATIONAL PERFORMANCE



## **Sales Segmentation Based on Country**



# **Sales Segmentation Based on Type of Seaweed**





Notes: Operational Performance of 2023

# FINANCIAL PERFORMANCE (1/3)









|                     | FY 2021 | FY 2022 | FY 2023 |
|---------------------|---------|---------|---------|
| Gross Profit Margin | 8,45%   | 7,17%   | 8,01%   |
| Net Profit Margin   | 1,86%   | (0,36%) | 0,00%   |
| Return On Asset     | 0,94%   | (0,97%) | 0,01%   |
| Return On Equity    | 1,55%   | (1,80%) | 0,02%   |



# FINANCIAL PERFORMANCE (2/3)



In IDR Billion







|                | *FY 2021 | *FY 2022 | *FY 2023 |
|----------------|----------|----------|----------|
| Cash Ratio     | 13,82%   | 31,93%   | 8,31%    |
| Quick Ratio    | 99,17%   | 102,79%  | 71,03%   |
| Debt to Asset  | 0,39x    | 0,46x    | 0,46x    |
| Debt to Equity | 0,6