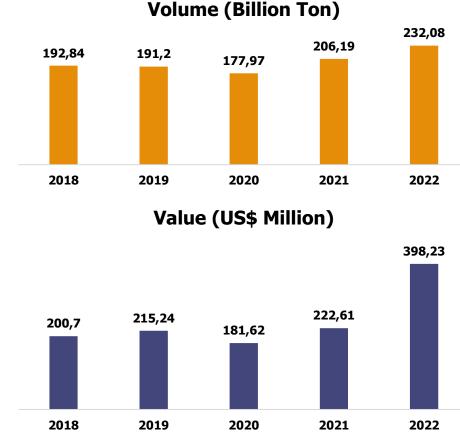

The stable and increasing volume of seaweed exports in Indonesia has made the potential of the world seaweed industry increasingly develop.

"The acquisition of PT Giwang Citra Laut is very beneficial for the Company in order to obtain added value for exports and support the downstream program of the Indonesian Government"